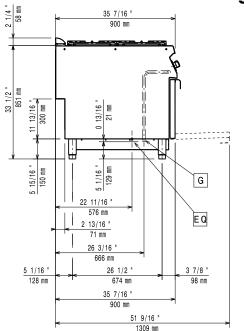

## **G** = Gas connection

Oven working Temperature: 120 °C MIN; 280 °C MAX

Oven Cavity Dimensions (width): 900 mm Oven Cavity Dimensions (height): 380 mm Oven Cavity Dimensions (depth): 700 mm 200 kg Net weight: Shipping weight: 217 kg Shipping height: 1080 mm Shipping width: 1020 mm Shipping depth: 1270 mm 1.4 m<sup>3</sup> **Shipping volume: Certification group:** N9CG