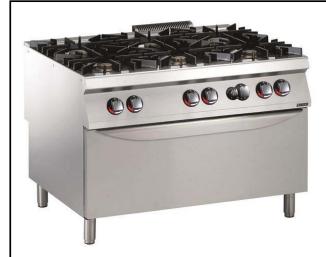

# Modular Cooking Range Line EVO900 6-Burner Gas Range on Large Gas Oven

| ITEM #  |  |  |
|---------|--|--|
| MODEL # |  |  |
| NAME #  |  |  |
| SIS #   |  |  |
| AIA #   |  |  |

392037 (Z9GCGL6CL0)

6-burner (2x10 kW, 4x6 kW) gas range on large gas oven (12 kW) - cast iron grids

### **Main Features**

- Gas appliance supplied for use with natural or LPG gas, conversion jets supplied as standard.
- Burners with optimized combustion.
- Flame failure device on each burner protects against gas leakage when accidental extinguishing of the flame occurs.
- Protected pilot light.
- The special design of the control knob system guarantees against water infiltration.
- IPX5 water protection.
- The two 6 kW high efficiency flower flame burners are available in two different sizes to suit high performing cooking requirements of the most demanding customers:
  - -60 mm burners with continuous power regulation from 1,5 to 6 kW
  - -100 mm burners with continuous power regulation from 2.2 kW to 10 kW
- Large sized pan support in cast iron with long center fins to allow the use of the largest down to the smallest pans.
- Unit to be mounted on open base cupboards, bridging supports or cantilever systems.
- Control knobs provide smooth, continuous rotation from min to max power level.

## Construction

- All exterior panels in Stainless Steel with Scotch Brite finishing.
- AISI 304 stainless steel worktop, 2mm thick.
- Model has right-angled side edges to allow flush fitting joints between units, eliminating gaps and possible dirt trans
- Unit is 900mm deep to give a larger working surface area.