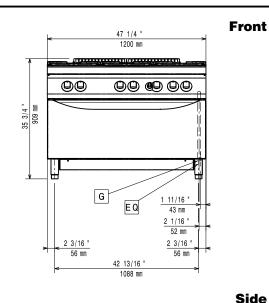

## **G** = Gas connection

Oven working Temperature: 120 °C MIN; 280 °C MAX

Oven Cavity Dimensions (width): 900 mm Oven Cavity Dimensions (height): 380 mm Oven Cavity Dimensions (depth): 700 mm 200 kg Net weight: Shipping weight: 217 kg Shipping height: 1080 mm Shipping width: 1020 mm Shipping depth: 1270 mm 1.4 m<sup>3</sup> **Shipping volume: Certification group:** N9CG