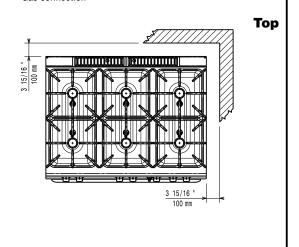

### **Key Information:**

Front Burners Power:6-6 kWBack Burners Power:10-10 kWMiddle Burners Power:6-0/6-0 kWBack Burners Dimension - mm $\emptyset \ 100 \ \emptyset \ 100$ Front Burners Dimension - mm $\emptyset \ 60 \ \emptyset \ 60$ Middle Burners Dimension - mm $\emptyset \ 60 \ \emptyset \ 60$ 